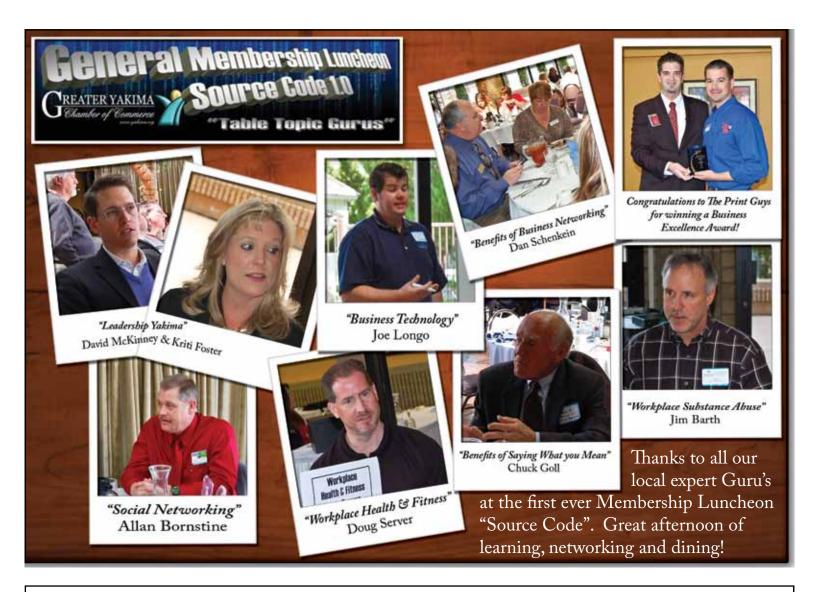

#### General Membership Luncheon

# The Next 3 Steps Are Key: "Succeeding with Yakima's Mill site Redevelopment Project"

Brad Hill, leading the re-development of the 2011-acre former Boise Cascade plywood and sawmill complex in Yakima.

## Monday, May 23, 2011

11:30 am - 1:00 p.m.

Red Lion Hotel - Yakima Center 607 East Yakima Avenue

Seating is Limited - Reservations are Recommended!
\$15 Chamber Member - \$30 Non-Members

(509) 248-2021

www.yakima.org