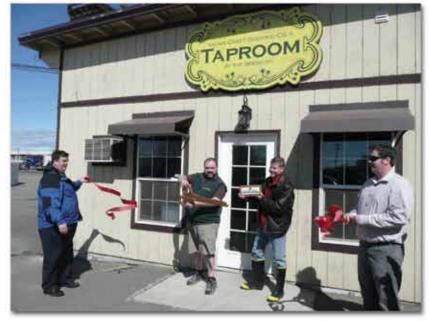

Top- Yakima Craft Brewing Co. 2920 River Road (#6) Yakima, WA New Tasting Room Now Open!

Below- Precision Optical officially opens their new location 319 W. Yakima Ave with The Greater Yakima Chamber of Commerce Ambassadors on hand!