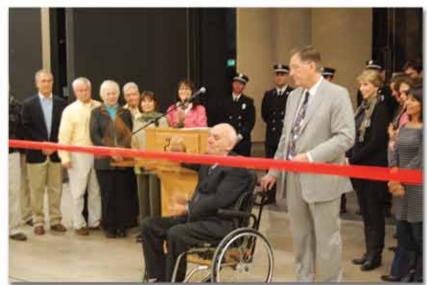

#### Ambassadors In Action

Below- The ceremonial ribbon cutting at 4th Street Theatre. The new addition to the Capitol Theater, done by special guest Jack Lambert, a local fireman who battled the infamous Capitol Theatre fire in 1975.